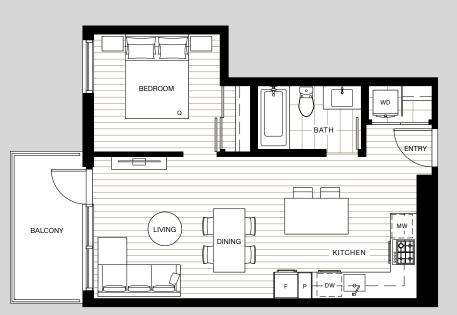

1 Bedroom Interior: 532–533 SF Exterior: 71 SF Total: 603–604 SF

Ń

he Developer reserves the right to make modifications or substitutions to project design, specifications, features, appliances, pricing and floor plans in its sole discretion nd without notice or obligation. Dimensions, square footage and floor plans are illustrative, approximate and provided for reference only. Final dimensions, square footage nd floor plans may vary and will be determined by final strata plan measurements. Artist's renderings and maps are interpretations only. This is not an offering for sale. ny such offering may only be made with a disclosure statement. E&O.E. Sales & Marketing by Prima Marketing.