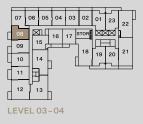

1 Bedroom Interior: 532–533 SF Exterior: 71 SF Total: 603–604 SF





Ń



he Developer reserves the right to make modifications or substitutions to project design, specifications, features, appliances, pricing and floor plans in its sole discretion nd without notice or obligation. Dimensions, square footage and floor plans are illustrative, approximate and provided for reference only. Final dimensions, square footage nd floor plans may vary and will be determined by final strata plan measurements. Artist's renderings and maps are interpretations only. This is not an offering for sale. ny such offering may only be made with a disclosure statement. E&O.E. Sales & Marketing by Prima Marketing.

5

prima ME ML EMPORIO