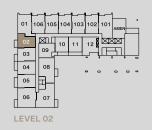

1 Bedroom Interior: 532–533 SF Exterior: 71 SF Total: 603–604 SF





Ń



he Developer reserves the right to make modifications or substitutions to project design, specifications, features, appliances, pricing and floor plans in its sole discretion nd without notice or obligation. Dimensions, square footage and floor plans are illustrative, approximate and provided for reference only. Final dimensions, square footage nd floor plans may vary and will be determined by final strata plan measurements. Artist's renderings and maps are interpretations only. This is not an offering for sale. ny such offering may only be made with a disclosure statement. E&O.E. Sales & Marketing by Prima Marketing.

5

prima ME ML EMPORIO