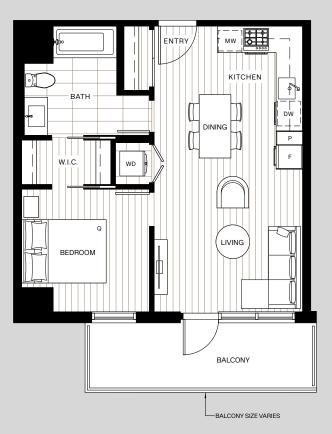

1 Bedroom

Interior: 502–543 SF Exterior: 75–101 SF Total: 598–618 SF

Prima ME ML EMPORIO

The Developer reserves the right to make modifications or substitutions to project design, specifications, features, appliances, pricing and floor plans in its sole discretion and without notice or obligation. Dimensions, square footage and floor plans are illustrative, approximate and provided for reference only. Final dimensions, square footage and floor plans may vary and will be determined by final strata plan measurements. Artist's renderings and maps are interpretations only. This is not an offering floor plans in disclosure statement. E&O.E.Sales & Markteing by Prima Marketing.