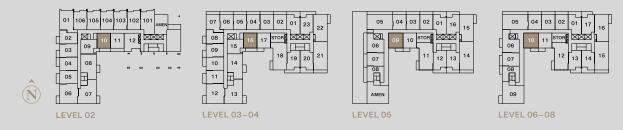

1 Bedroom

Interior: 502–543 SF Exterior: 75–101 SF Total: 598–618 SF

Prima ME ML EMPORIO

The Developer reserves the right to make modifications or substitutions to project design, specifications, features, appliances, pricing and floor plans in its sole discretion and without notice or obligation. Dimensions, square footage and floor plans are illustrative, approximate and provided for reference only. Final dimensions, square footage and floor plans may vary and will be determined by final strata plan measurements. Artist's renderings and maps are interpretations only. This is not an offering floor plans in disclosure statement. E&O.E.Sales & Markteing by Prima Marketing.