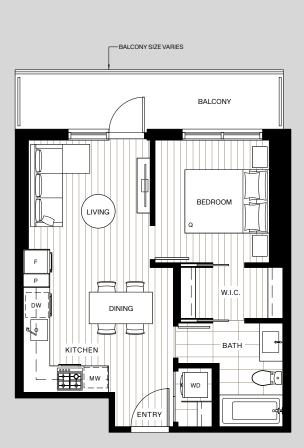

1 Bedroom Interior: 483 SF Exterior: 101–184 SF Total: 584–667 SF

5

The Developer reserves the right to make modifications or substitutions to project design, specifications, features, appliances, pricing and floor plans in its sole discretion and without notice or obligation. Dimensions, square footage and floor plans are illustrative, approximate and provided for reference only. Final dimensions, square footage and floor plans may vary and will be determined by final strate plan measurements. Artist's renderings and maps are interpretations only. This is not an offering floor plans the made with a disclosure statement. E&OC: Sales & Marketing by Prima Marketing.